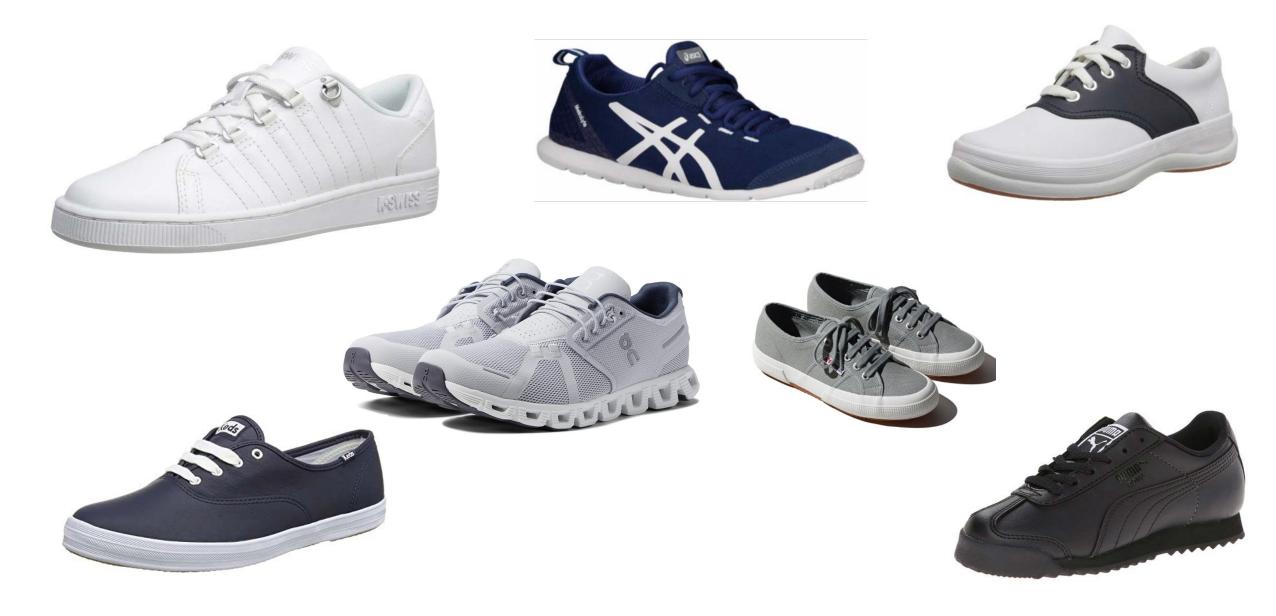

## Girls Acceptable Chapel Shoes –Navy, Black, Brown Leather (non-canvas)

such as: Mary Jane, Ballet Flat, Keds Saddle, Oxford, or Loafer

Girls – Acceptable Athletic Shoe examples – Navy, Black, Gray or White