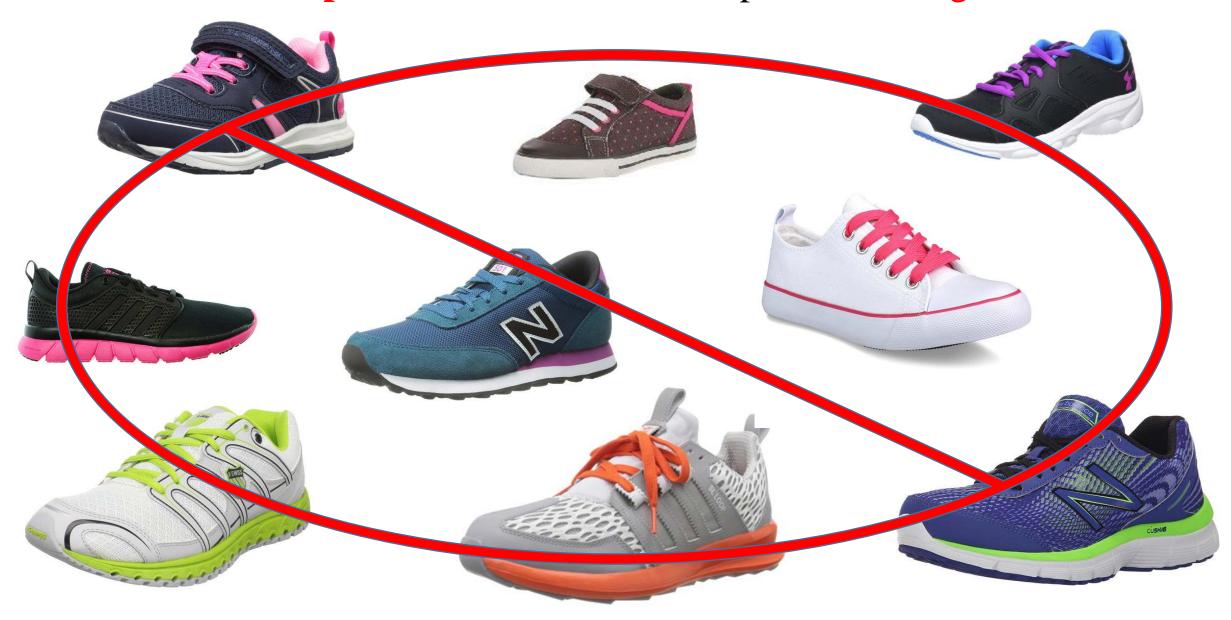

## Dress Code Uniform Shoes

A curriculum un

A culture

## Boys Acceptable Chapel Shoes – Black or Dark Brown Leather (non-canvas)

such as: Classic Oxford, Classic Loafer, Hook & Loop Boat, or 3-Eye Boat Dress Shoe







## Boys Acceptable Athletic Shoe examples – Navy, Black, Gray or White



**Boys** – **Unacceptable** Athletic Shoe examples – NO bright colors



## Girls Acceptable Chapel Shoes –Navy, Black, Brown Leather (non-canvas)

such as: Mary Jane, Ballet Flat, Keds Saddle, Oxford, or Loafer



Girls – Acceptable Athletic Shoe examples – Navy, Black, Gray or White



Girls – Unacceptable Athletic Shoe examples – NO bright colors