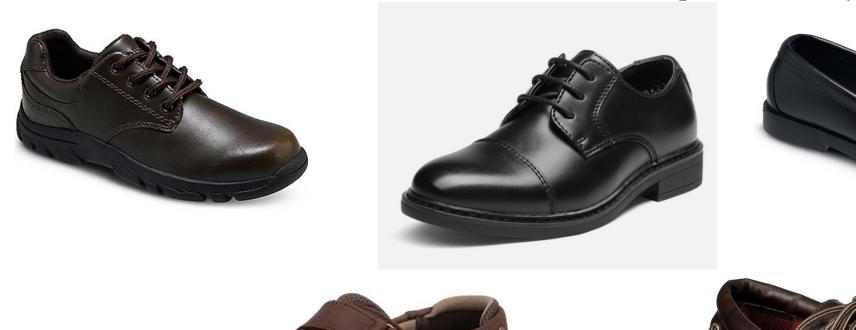

## Boys Acceptable Chapel Shoes – Black or Dark Brown Leather (non-canvas)

such as: Classic Oxford, Classic Loafer, Hook & Loop Boat, or 3-Eye Boat Dress Shoe