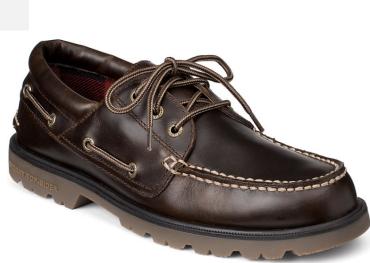

## Boys Acceptable Chapel Shoes – Black or Dark Brown Leather (non-canvas)

such as: Classic Oxford, Classic Loafer, Hook & Loop Boat, or 3-Eye Boat Dress Shoe