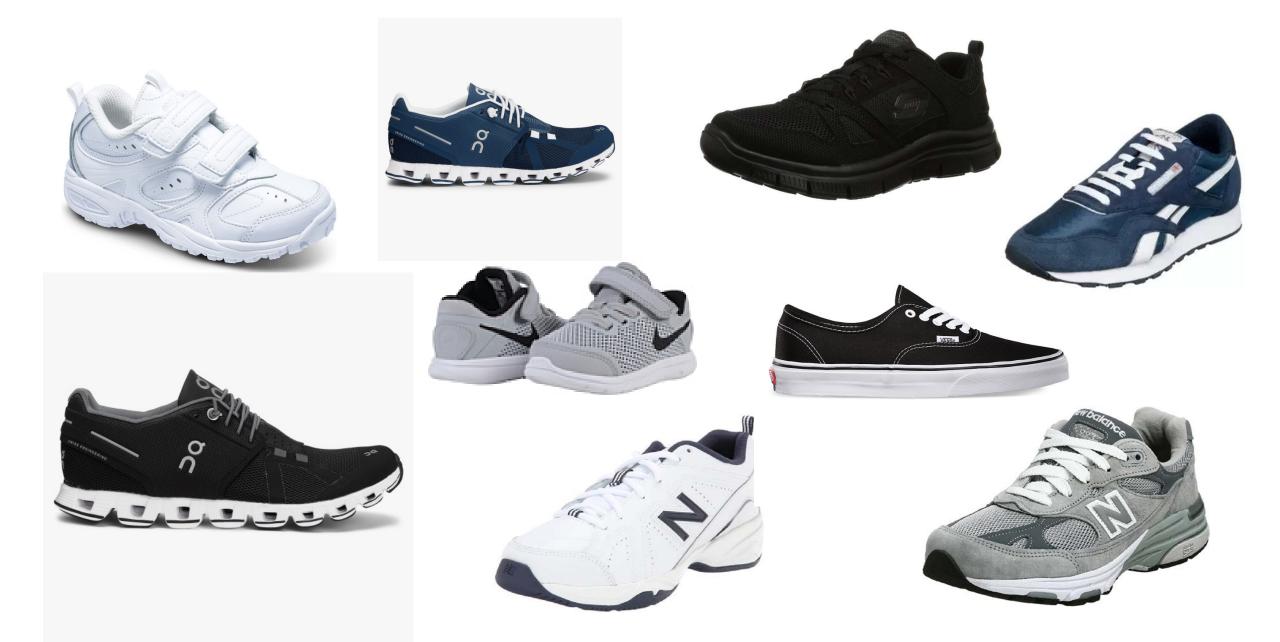

## Boys Acceptable Athletic Shoe examples – Navy, Black, Gray or White

**Boys** – **Unacceptable** Athletic Shoe examples – NO bright colors