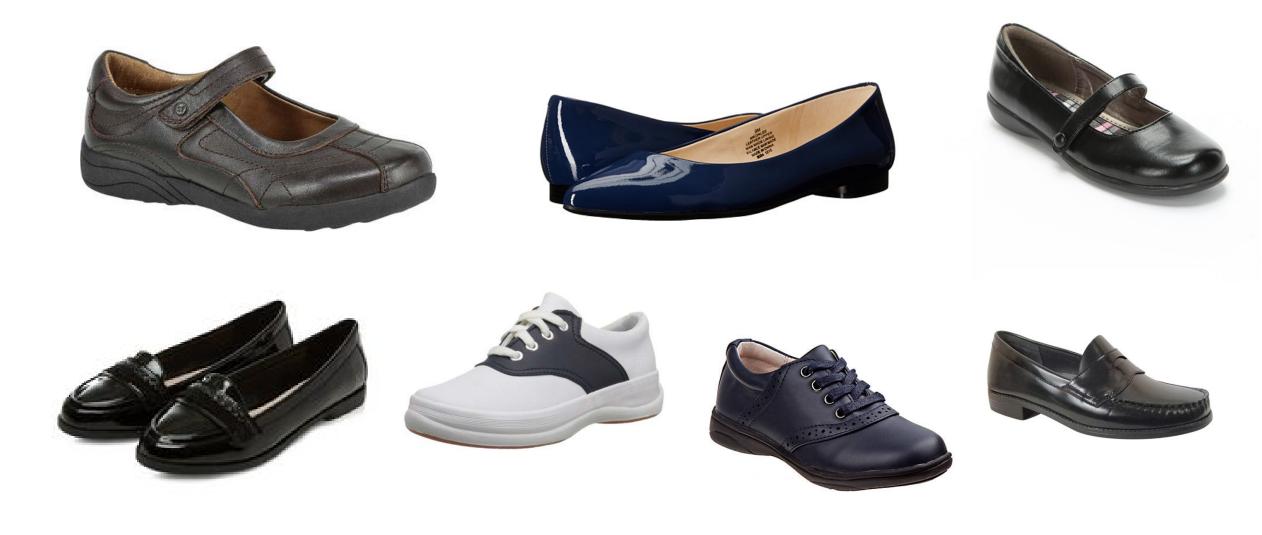

## Girls Acceptable Chapel Shoes –Navy, Black, Brown Leather (non-canvas)

such as: Mary Jane, Ballet Flat, Keds Saddle, Oxford, or Loafer

Girls – Acceptable Athletic Shoe examples – Navy, Black, Gray or White