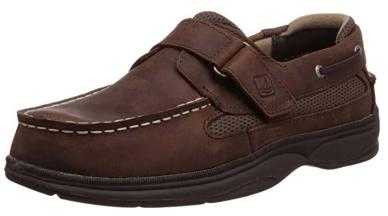

## Boys Acceptable Chapel Shoes – Black or Dark Brown Leather (non-canvas)

such as: Classic Oxford, Classic Loafer, Hook & Loop Boat, or 3-Eye Boat Dress Shoe