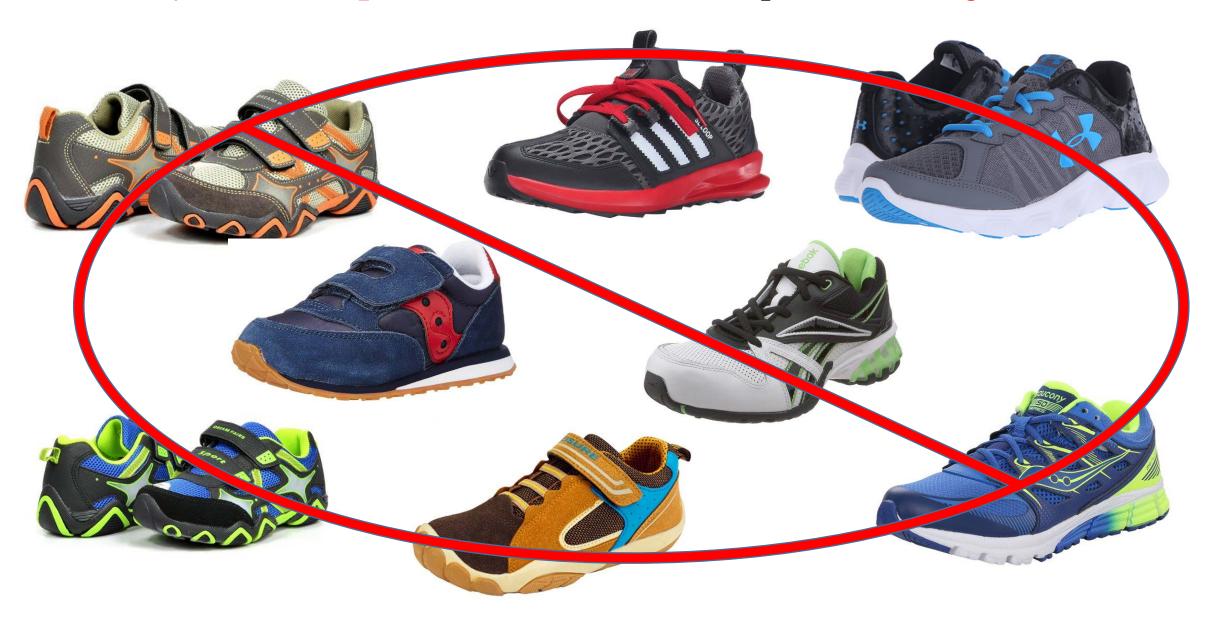

## Boys Acceptable Athletic Shoe examples – Navy, Black, Gray or White

**Boys** – **Unacceptable** Athletic Shoe examples – NO bright colors