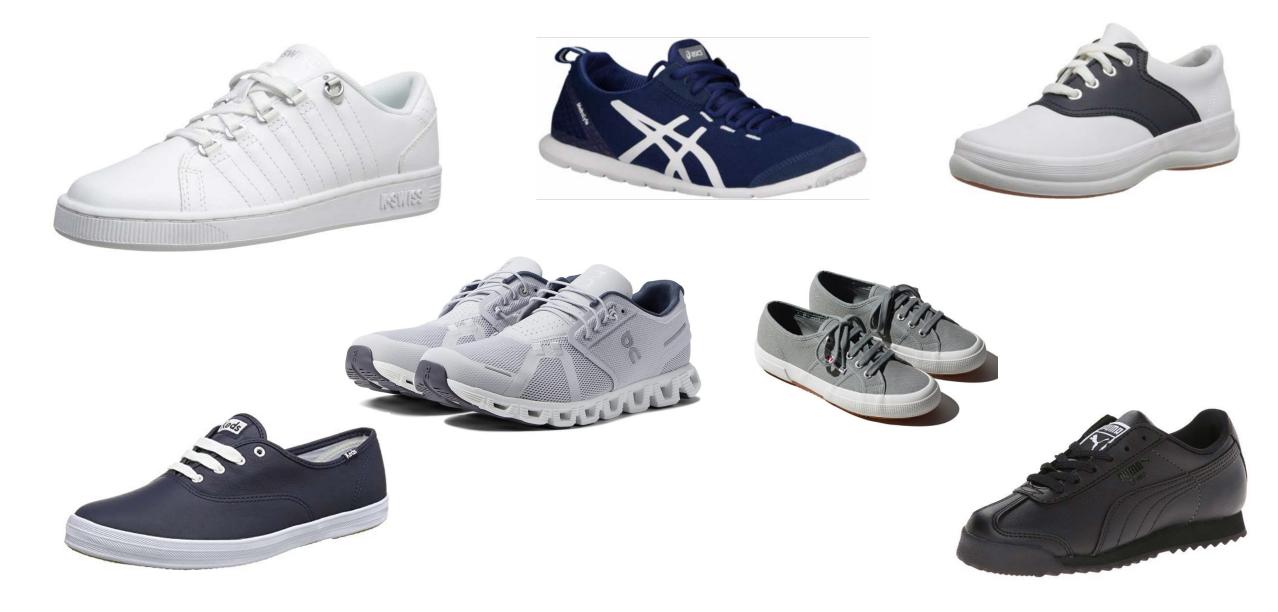

## Boys Acceptable Athletic Shoe examples – Navy, Black, Gray or White

**Boys** – **Unacceptable** Athletic Shoe examples – NO bright colors

## Girls Acceptable Chapel Shoes –Navy, Black, Brown Leather (non-canvas)

such as: Mary Jane, Ballet Flat, Keds Saddle, Oxford, or Loafer

Girls – Acceptable Athletic Shoe examples – Navy, Black, Gray or White