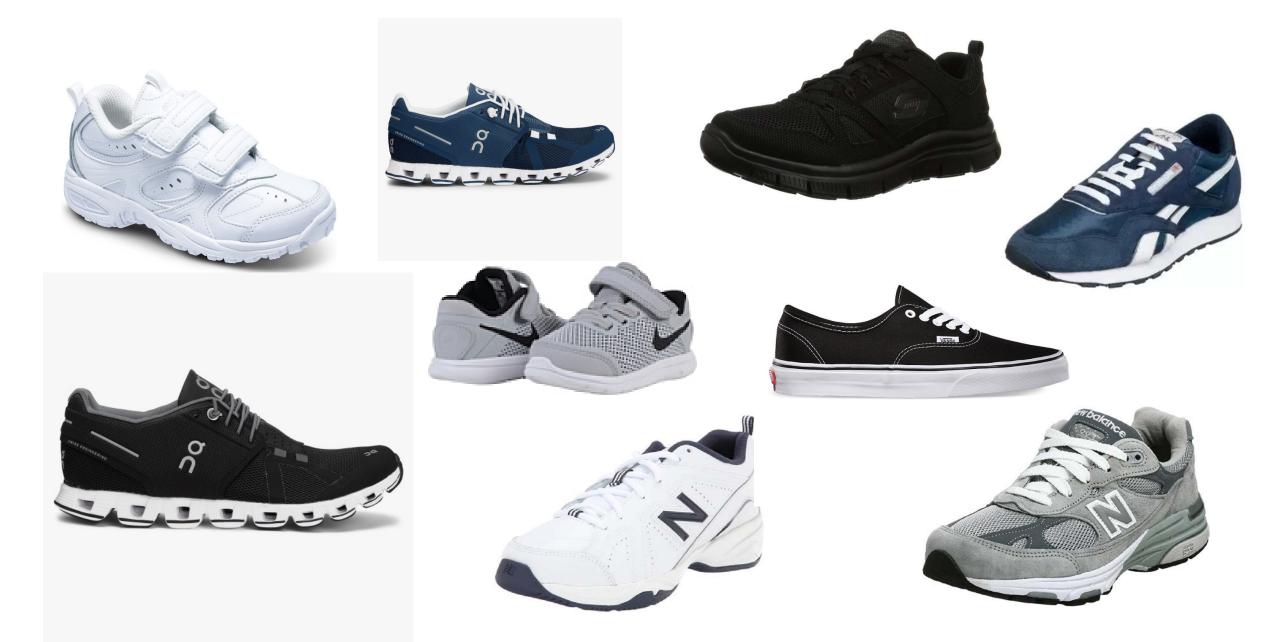

## Boys Acceptable Athletic Shoe examples – Navy, Black, Gray or White

**Boys** – **Unacceptable** Athletic Shoe examples – NO bright colors

## Girls Acceptable Chapel Shoes –Navy, Black, Brown Leather (non-canvas)

such as: Mary Jane, Ballet Flat, Keds Saddle, Oxford, or Loafer

Girls – Acceptable Athletic Shoe examples – Navy, Black, Gray or White