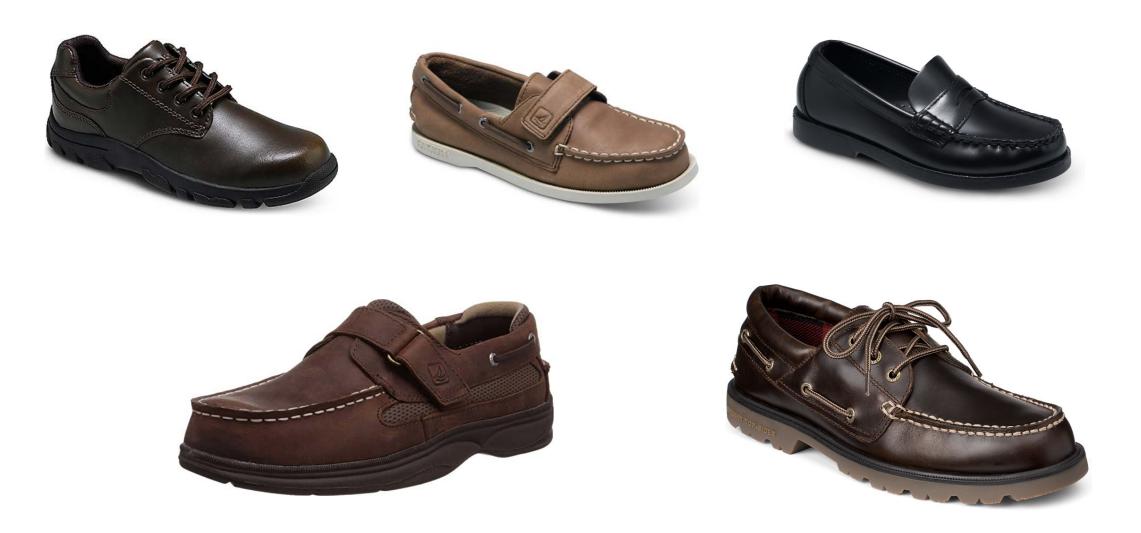

## Boys Acceptable Chapel Shoes – Black or Brown Leather (non-canvas)

such as: Classic Oxford, Classic Loafer, Hook & Loop Boat, or 3-Eye Boat Dress Shoe