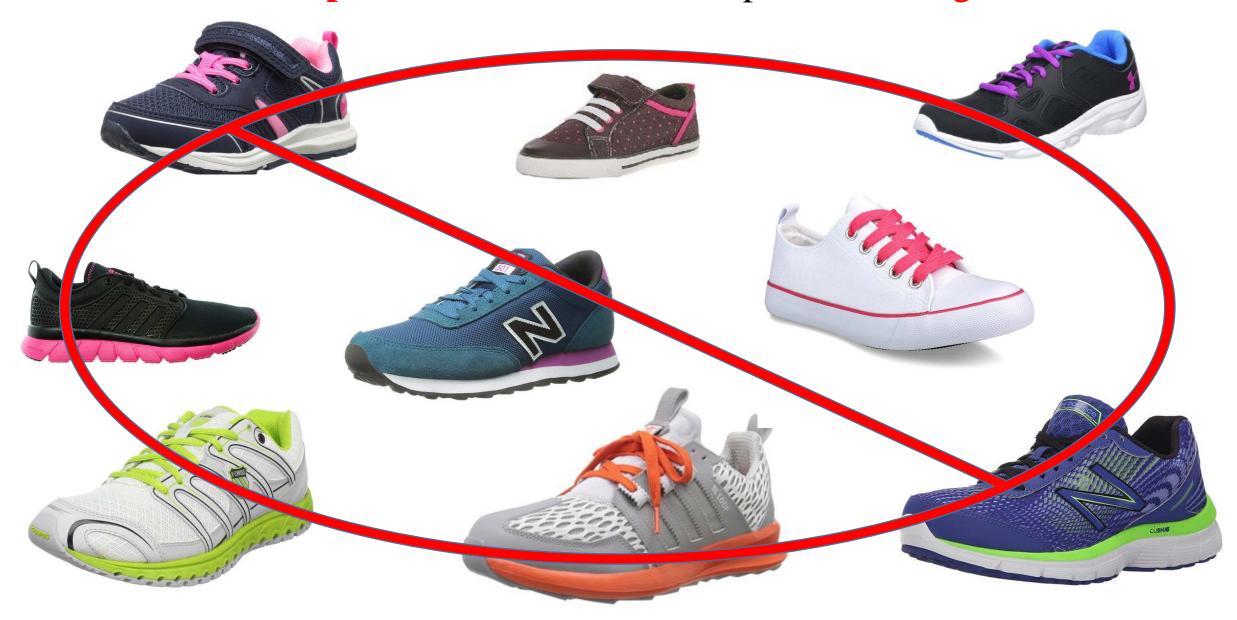

## Boys Acceptable Athletic Shoe examples – Navy, Black, Gray or White

**Boys** – **Unacceptable** Athletic Shoe examples – NO bright colors

Girls – Unacceptable Athletic Shoe examples – NO bright colors