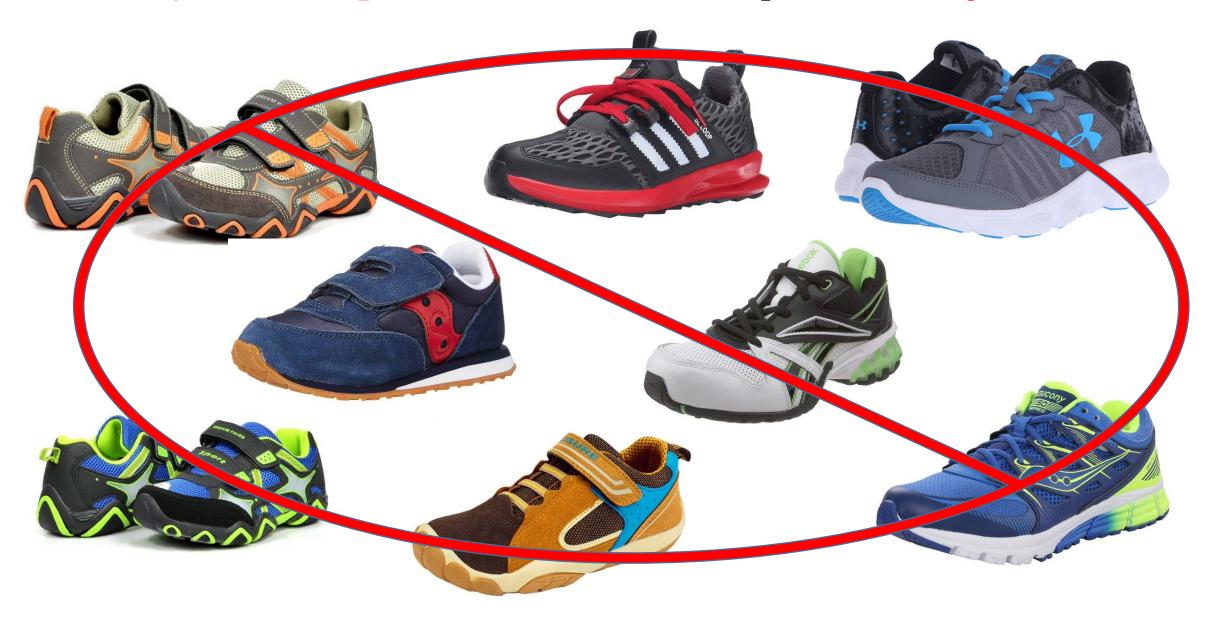

## Boys Acceptable Athletic Shoe examples – Navy, Black, Gray or White

**Boys** – **Unacceptable** Athletic Shoe examples – NO bright colors

Girls – Unacceptable Athletic Shoe examples – NO bright colors