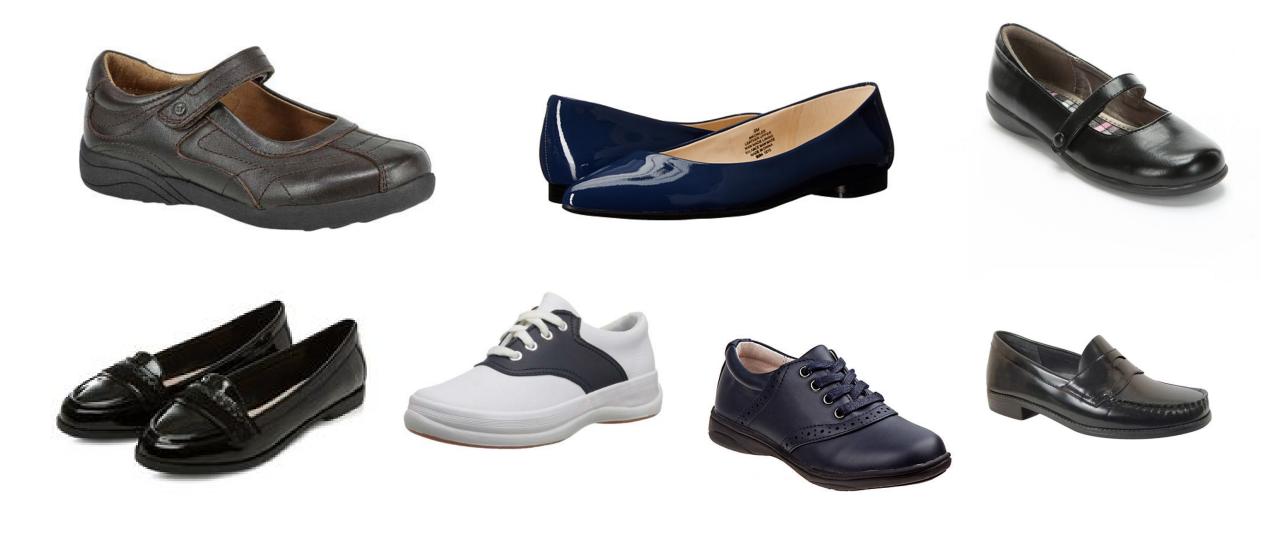

## Girls Acceptable Chapel Shoes –Navy, Black, Brown Leather (non-canvas)

such as: Mary Jane, Ballet Flat, Keds Saddle, Oxford, or Loafer

Girls – Acceptable Athletic Shoe examples – Navy, Black, Gray or White